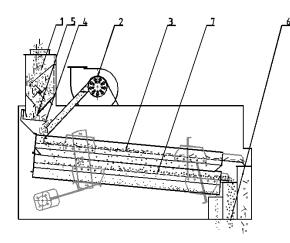

## Function

The raw material is conveyed down into the inlet bin (1). There must always be material in this bin to ensure an even distribution over the presuction area (extra equipment) (2) / top screen layer (3). The feeding device (4) doses the quantity of raw material from the inlet bin to the presuction unit / top screen box via a regulating damper.

## The screen systems

The screen boxes are suspended in the chassis each by 2 plastic springs and 2 torsion elements. The screen boxes are driven by the latter.

Each screen box contains 2 ball screens with rubber balls and 2 screens. The screens are interchangeable. Different cleaning and grading tasks may require other screens in each screen layer.

The individual screens are cleaned by means of rubber balls. The balls are placed in a special ball screen divided into sections each with 5 rubber balls, 120 balls in all.

| Guiding capacities               |       | UniSeed | DuoSeed |
|----------------------------------|-------|---------|---------|
| Precleaning, wheat               | t/h   | 30      | 60      |
| Malting barley grading           | t/h   | 8       | 16      |
| Fine cleaning, wheat             | t/h   | 4       | 8       |
|                                  |       |         |         |
| Specifications                   |       | UniSeed | DuoSeed |
| Screen width                     | mm    | 1000    | 1000    |
| Screen length                    | mm    | 998     | 998     |
| Number of screens                | pcs.  | 4       | 8       |
| Screen area                      | $m^2$ | 4       | 8       |
| Motor, screens                   | kW    | 0.75    | 1.5     |
| Motor, feed roller               | kW    | -       | 0.25    |
| Motor, clipper-de-awner (option) | kW    | 2.2     | 2.2     |
| Motor, presuction unit (option)  | kW    | 1.1     | 1.1     |
| Width                            | mm    | 1290    | 1290    |
| Width incl. motors               | mm    | 1500    | 1500    |
| Length                           | mm    | 2465    | 2480    |
| Height                           | mm    | 1675    | 2850    |
| Weight                           | kg    | 930     | 1860    |