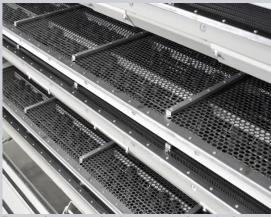

### **Improved accessibility** The screen levels are spaced further apart to enable the screens to be cleaned with ease.

**Combined inlet and outlet aspiration for optimal cleaning** With combined inlet and outlet aspiration the screening machines in the SMA 203-3 /206-6 series meet the highest requirements.