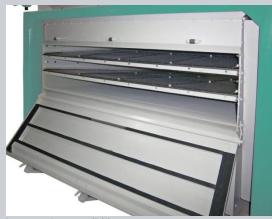

## LACA – The specialists for oil seed cleaning.

**High system availability** Safety equipment such as the oscillation monitor on the screen box provide protection against malfunctions.

Easy maintenance thanks to access from the front to change screens For optimum accessibility the screens are changed from the

from the front.

### **Improved accessibility** The screen levels are spaced further apart to enable the screens to be cleaned with ease.

**Combined inlet and outlet aspiration for optimal cleaning** With combined inlet and outlet aspiration the screening machines in the SMA 203-3 /206-6 series meet the highest requirements.