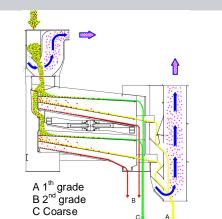

### **Improved accessibility** The screen levels are spaced further apart to enable the screens to be cleaned with ease.

**Combined inlet and outlet aspiration for optimal cleaning** With combined inlet and outlet aspiration the screening machines in the SMA 203-3 /206-6 series meet the highest requirements.