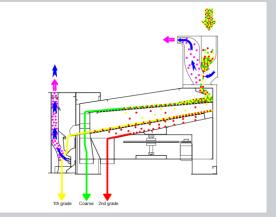

## LAGA – The economical and compact screening machine.

Easy maintenance / Fast screen change
Optimum accessibility thanks to access from the front to change screens

**Isolation of metallic contamination**An optional magnet in the vertical sifter removes metallic objects out of the main product.

**Optimal cleaning**With combined inlet and outlet aspiration the GrainPLUS meet the highest requirements by very dust laden products.

High system availability
Safety equipment such as the oscillation monitor on the screen box provide protection against malfunctions.

#### **Technical data**

| Flow rate (delivery) | Up to 50 t/h (Weizen 0,75 t/m³) | Energy consumption | 1,5 kW                             |
|----------------------|---------------------------------|--------------------|------------------------------------|
| Screen area          | Up to 6 m <sup>2</sup>          | Dimensions         | Max. 1.970 / 2.410 / 2.150 mm      |
| Exhaust air rate     | Up to max. 240 m³/min           | Dust removal       | Aspiration at the inlet and outlet |