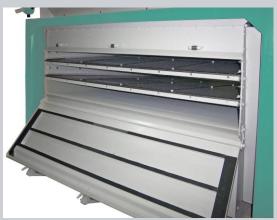

## LAGA – The economical and compact screening machine.

Easy maintenance / Fast screen change
Optimum accessibility thanks to access from the front to change screens

**Isolation of metallic contamination**An optional magnet in the vertical sifter removes metallic objects out of the main product.