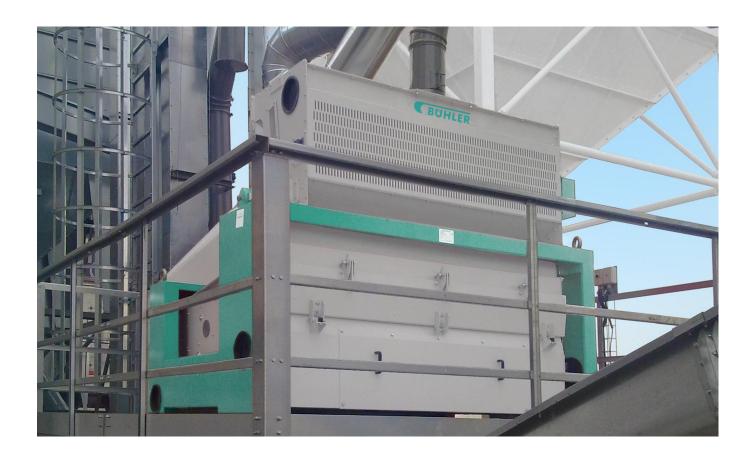

#### The economical and compact screening machine.

The screening machine GrainPLUS LAGA provides the same benefits as the machines of the Schmidt-Seeger SMA series, but it is additionally equipped with an optional inlet aspiration system and allows easy access to the screens from the front. Even in particularly dusty environments, the machines of the GrainPLUS series guarantee excellent cleaning results. They are optimally suited for applications in plants for the reception and storage of grain and other bulk materials, port facilities, mills, silo and storage plants, seed processing plants as well as malting plants.

## LAGA – The economical and compact screening machine.

Easy maintenance / Fast screen change
Optimum accessibility thanks to access from the front to change screens

**Isolation of metallic contamination**An optional magnet in the vertical sifter removes metallic objects out of the main product.