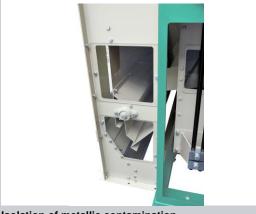

#### **Customer value**

- Easy maintenance / Fast screen change
- Optimum cleaning
- Isolation of metallic contamination
- High system availability

## LAGA – The economical and compact screening machine.

Easy maintenance / Fast screen change
Optimum accessibility thanks to access from the front to change screens

**Isolation of metallic contamination**An optional magnet in the vertical sifter removes metallic objects out of the main product.