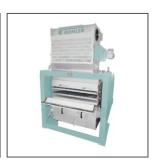

#### The economical and compact screening machine.

The screening machine GrainPLUS LAGA provides the same benefits as the machines of the Schmidt-Seeger SMA series, but it is additionally equipped with an optional inlet aspiration system and allows easy access to the screens from the front. Even in particularly dusty environments, the machines of the GrainPLUS series guarantee excellent cleaning results. They are optimally suited for applications in plants for the reception and storage of grain and other bulk materials, port facilities, mills, silo and storage plants, seed processing plants as well as malting plants.

## LAGA – The economical and compact screening machine.

Easy maintenance / Fast screen change
Optimum accessibility thanks to access from the front to change screens

**Isolation of metallic contamination**An optional magnet in the vertical sifter removes metallic objects out of the main product.