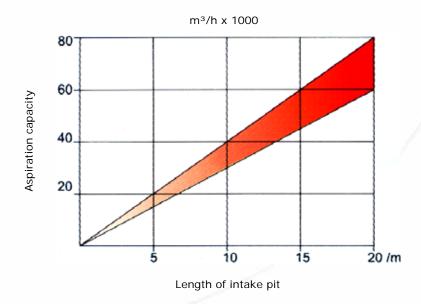

# Filter Technology

Intake-Pit Aspiration

## Modular-Built Aspiration Wall

The Simatek intake-pit filter is designed as a flexible modular system, which can be tailored to suit both existing and newly established intake pits.

For efficient dust aspiration from intake pits, large air volumes and effective filters are required.