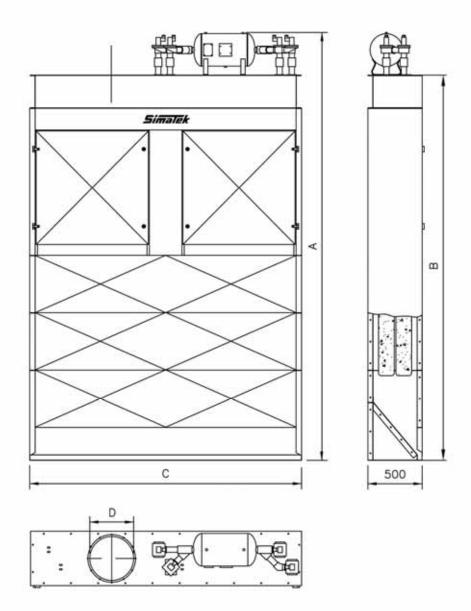

## Dimensioning of Airflow

| Filter area m <sup>2</sup> | Bag length, dm |      |      |      |      |
|----------------------------|----------------|------|------|------|------|
|                            | 15             | 20   | 25   | 30   | 35   |
| JM 16/-                    | 10,6           | 14,0 | 17,6 | 21,1 | 24,6 |
| JM 20/-                    | 13,2           | 17,5 | 22,0 | 26,4 | 30,8 |
| IN/1 2/1 /                 | 15.0           | 21.0 | 26.4 | 21 7 | 27.0 |

Dimensions, mm

|         | Α                       | В                      | С    | D    |
|---------|-------------------------|------------------------|------|------|
| JM 16/- | Bag length * 100 + 1388 | Bag length * 100 + 996 | 2000 | ø315 |
| JM 20/- | Bag length * 100 + 1388 | Bag length * 100 + 996 | 2500 | ø400 |
| JM 24/- | Bag length * 100 + 1388 | Bag length * 100 + 996 | 3000 | ø400 |