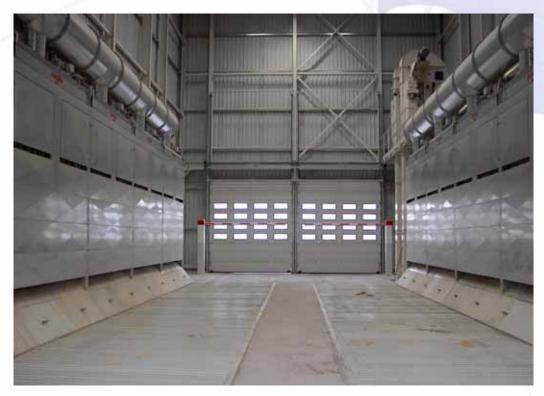

## Modular-Built Aspiration Wall

The Simatek intake-pit filter is designed as a flexible modular system, which can be tailored to suit both existing and newly established intake pits.

For efficient dust aspiration from intake pits, large air volumes and effective filters are required.

#### Flexible Modular System

Modular-built intake-pit filter wall

Double slot intake