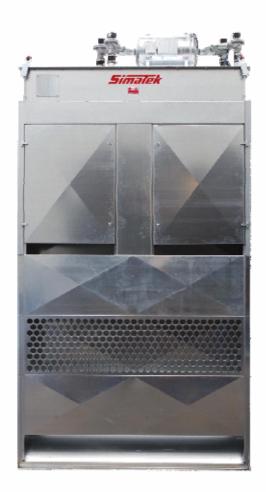

### Intake-Pit Filter

## Modular-Built Aspiration Wall

The Simatek intake-pit filter is designed as a flexible modular system, which can be tailored to suit both existing and newly established intake pits.

For efficient dust aspiration from intake pits, large air volumes and effective filters are required.