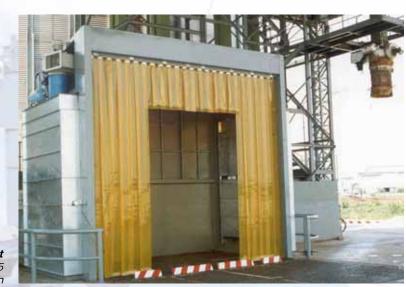

#### **Outdoor Aspiration**

Thailand, Vegetable Oil Plant 2 x JM 20/25 20,000 Am³/h

## Indoor Aspiration

Germany, Feed Mill 6 x JM 20/25 60,000 Am<sup>3</sup>/h