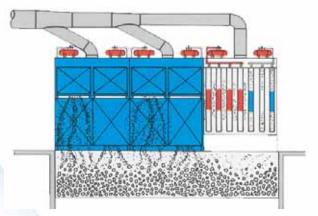

## Modular-Built Aspiration Wall

The Simatek intake-pit filter is designed as a flexible modular system, which can be tailored to suit both existing and newly established intake pits.

For efficient dust aspiration from intake pits, large air volumes and effective filters are required.

#### Flexible Modular System

Modular-built intake-pit filter wall

Double slot intake