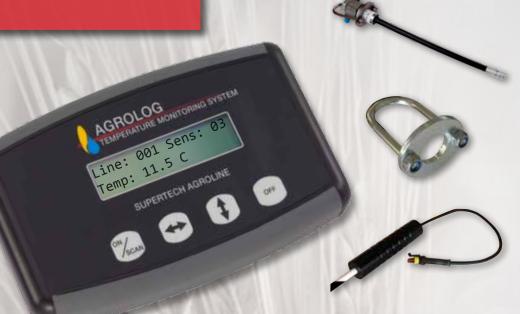

#### **Hand Instrument**

Our basic handheld and compact read-out unit. When The TMS2000 hand instrument is connected to the Agrolog temperature monitoring system all sensors will be scanned and all sensors temperatures will be displayed.

#### **Sensor Lines**

High load Sensor Lines up to 60 meter long for ATEX Zone 20/21/22.

Number of sensor points on request. Standard is every 2 meter or every 3 meter.

#### **Suspensions**

Different mounting brackets and hooks available for inside or outside assembly.

#### **Probes**

Fibre glass probes from 2.5m up to 12m long

2.5m - 2 sensors

4.0m - 3 sensors

5.5m - 4 sensor