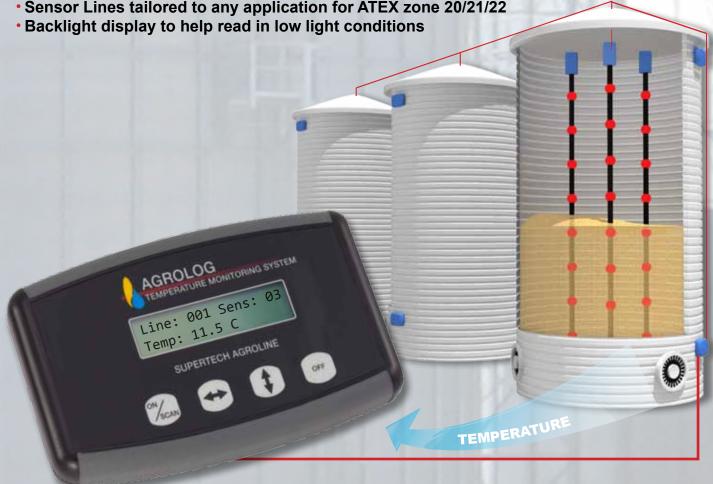

## TMS2000

**AGROLOG** 

A professional portable hand terminal **Temperature Monitoring System.** 

Reliable and user friendly

- Easy to install
- Durable construction for all climates
- Connects directly to the sensors
- · 2 wire cable for easy installation
- · Digital sensor no calibration needed
- Flexible design for future extension
- Sensor Lines tailored to any application for ATEX zone 20/21/22

#### **Hand Instrument**

Our basic handheld and compact read-out unit. When The TMS2000 hand instrument is connected to the Agrolog temperature monitoring system all sensors will be scanned and all sensors temperatures will be displayed.

#### **Sensor Lines**

High load Sensor Lines up to 60 meter long for ATEX Zone 20/21/22.

Number of sensor points on request. Standard is every 2 meter or every 3 meter.

#### This is how easy it is to operate the system

- ♦ Connect the portable Agrolog TMS2000 hand instrument to the connection point.
- ◆ Turn on the hand instrument by pressing the ON/SCAN button and all sensors will automatically be scanned and highest temperature will be shown in the display.
- By using the arrow keys all sensors can be called off.