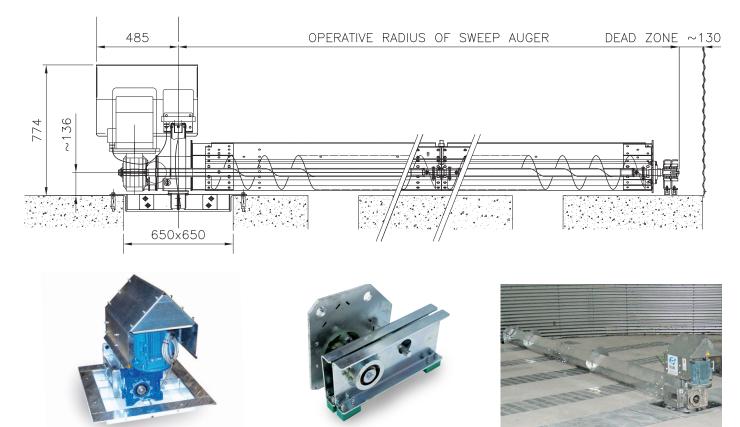

## FRAME TECHNICAL DATASHEET CST SWEEP AUGERS

- The FRAME CST range of sweep augers is manufactured to suit a wide range of FRAME FP silo diameters & is designed to be permanently installed in the silo & can be used with free flowing granular materials. Three reclaim capacities are available; the direct coupled gear motor drive can be mounted either in the silo or, at additional cost, in the gallery under the silo
- The drive assembly is mounted on a heavy hot dipped galvanized support frame
- ATEX specifications are available at additional cost

| TECHNICAL DATA                                                            | CST                            |
|---------------------------------------------------------------------------|--------------------------------|
| CAPACITY (BASED ON DRIED CEREAL 780 KG/m <sup>3</sup> . ACCORDING TO RPM) | 30/40/50                       |
| FLIGHT DIAMETER                                                           | 200 mm                         |
| FLIGHTTHICKNESS                                                           | 2 mm                           |
| SWEEP AUGER PROGRESSION                                                   | WALKING PLATES WITH UHMWP FEET |
| CENTRETUBE DIAMETER                                                       | 60,3 mm                        |
| CENTRE TUBE WALL THICKNESS                                                | 2,9 mm                         |
| APEX COVER                                                                | 130X130X3 mm SQUARETUBE        |
| APEX COVER CONNECTION                                                     | BOLTED COVER PLATE             |
| FLOW REGULATION ADJUSTABLE FLAPS                                          | 2 mm - GALVANIZED              |
| SCREW ROTATION SPEED                                                      | 150/200/300 RPM                |