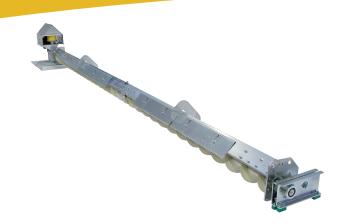

## FRAME TECHNICAL DATASHEET CST SWEEP AUGERS

- The FRAME CST range of sweep augers is manufactured to suit a wide range of FRAME FP silo diameters & is designed to be permanently installed in the silo & can be used with free flowing granular materials. Three reclaim capacities are available; the direct coupled gear motor drive can be mounted either in the silo or, at additional cost, in the gallery under the silo
- The drive assembly is mounted on a heavy hot dipped galvanized support frame
- ATEX specifications are available at additional cost