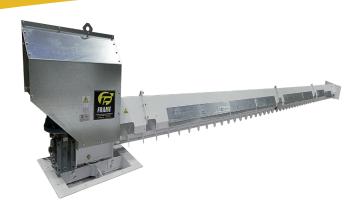

## FRAME TECHNICAL DATASHEET CSTF SWEEP AUGERS

- > The **FRAME CSTF** range of sweep augers is manufactured to suit a wide range of **FRAME FP** silo diameters & is designed to be permanently installed in the silo & can be used with free flowing granular materials. Three reclaim capacities are available; the direct coupled gear motor drive can be mounted either in the silo or, at additional cost, in the gallery under the silo
- •The drive assembly is mounted on a heavy painted central support frame
- ATEX specifications are available at additional cost