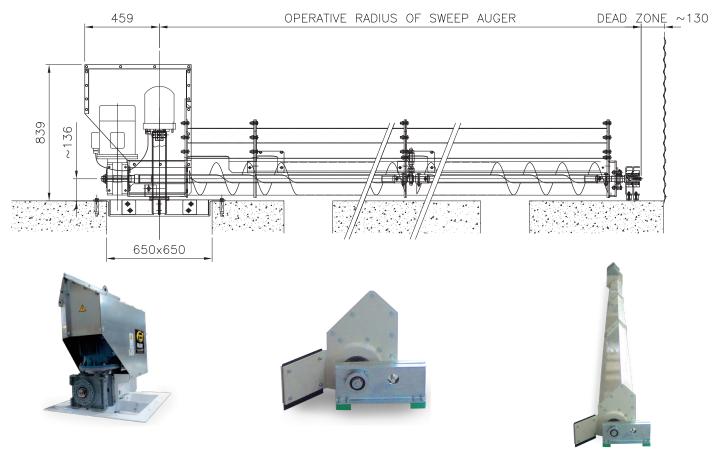

## FRAME TECHNICAL DATASHEET CSTF SWEEP AUGERS

- > The **FRAME CSTF** range of sweep augers is manufactured to suit a wide range of **FRAME FP** silo diameters & is designed to be permanently installed in the silo & can be used with free flowing granular materials. Three reclaim capacities are available; the direct coupled gear motor drive can be mounted either in the silo or, at additional cost, in the gallery under the silo
- •The drive assembly is mounted on a heavy painted central support frame
- ATEX specifications are available at additional cost

| TECHNICAL DATA                                                            | CSTF                              |
|---------------------------------------------------------------------------|-----------------------------------|
| CAPACITY (BASED ON DRIED CEREAL 780 KG/m <sup>3</sup> . ACCORDING TO RPM) | 50                                |
| FLIGHT DIAMETER                                                           | 200 mm                            |
| FLIGHTTHICKNESS                                                           | 2 mm                              |
| SWEEP AUGER PROGRESSION                                                   | WALKING PLATES WITH UHMWP FEET    |
| CENTRE TUBE DIAMETER                                                      | 60,3 mm                           |
| CENTRE TUBE WALL THICKNESS                                                | 2,9 mm                            |
| APEX COVER                                                                | 130X130X3 mm SQUARETUBE - PAINTED |
| APEX COVER CONNECTION                                                     | BOLTED FLANGE                     |
| FLOW REGULATION ADJUSTABLE FLAPS                                          | 2 mm - GALVANIZED                 |
| SCREW ROTATION SPEED                                                      | 300 RPM                           |