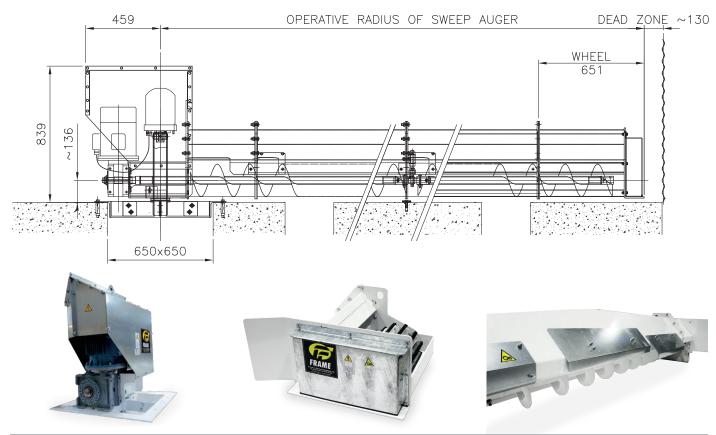

## FRAME TECHNICAL DATASHEET CSTFRH SWEEP AUGERS

- >The **FRAME CSTFRH** range of sweep augers is manufactured to suit a wide range of **FRAME FP** silo diameters & is designed to be permanently installed in the silo & can be used with free flowing granular materials. Three reclaim capacities are available; the direct coupled gear motor drive can be mounted either in the silo or, at additional cost, in the gallery under the silo
- •The drive assembly is mounted on a heavy painted central support frame
- ATEX specifications are available at additional cost

| TECHNICAL DATA                                                            | CSTFRH                         |
|---------------------------------------------------------------------------|--------------------------------|
| CAPACITY (BASED ON DRIED CEREAL 780 KG/m <sup>3</sup> . ACCORDING TO RPM) | 50                             |
| FLIGHT DIAMETER                                                           | 200 mm                         |
| FLIGHTTHICKNESS                                                           | 6 – HARDENED STEEL mm          |
| SWEEP AUGER PROGRESSION                                                   | CAGED WHEEL WITH RUBBER COVERS |
| CENTRE TUBE DIAMETER                                                      | 60,3 mm                        |
| CENTRE TUBE WALL THICKNESS                                                | 7,5 mm                         |
| APEX COVER                                                                | Ø 130X3 mm TUBE - PAINTED      |
| APEX COVER CONNECTION                                                     | BOLTED FLANGE                  |
| FLOW REGULATION ADJUSTABLE FLAPS                                          | 2 mm - GALVANIZED              |
| SCREW ROTATION SPEED                                                      | 300 RPM                        |